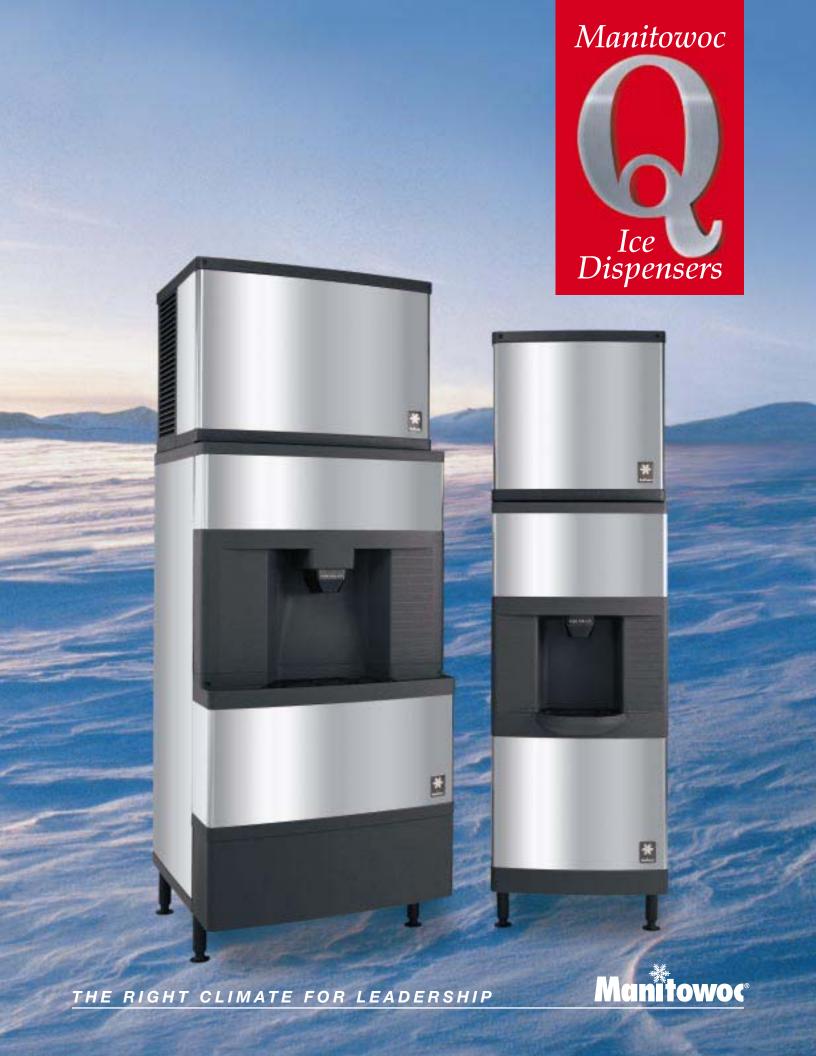

Attractive stainless steel exterior design fits in with any foodservice application decor. Water valve is standard.

## MODEL QFA-291

- 30" (76.20 cm) wide, 32" (81.28 cm) deep, and 82" (208.28 cm) high.
- Same features as QPA hotel dispenser and includes self-serve water valve.
- Quickly fills glasses and large carafes. Accepts container up to 11" (27.94 cm) high.
- 180 lbs. (82 kgs.) ice storage capacity (ARI certified).

QFA-291 Ice Dispenser Q450 Ice Cube Machine